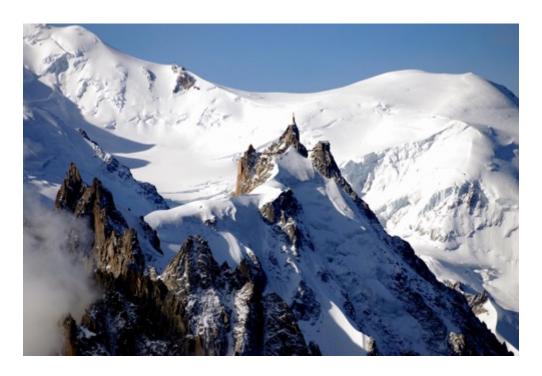

# Aiguille du Midi cable car

This famous needle, which is one of the highest in Chamonix, has been an unmissable destination for visitors for more than 60 years.

At your arrival in Chamonix, you will make **the ascent by cable car to the summit of the Aiguille du Midi**, the highest in Europe, to enjoy a view exceptional on **Mont Blanc**, in just 20 minutes, reaching an altitude of 3,700 m. Its terraces offer a 360° view of the French, Swiss and Italian Alps. Thanks to an elevator, you can access the summit terrace at 3842m, to discover a breathtaking view of the Mont Blanc.