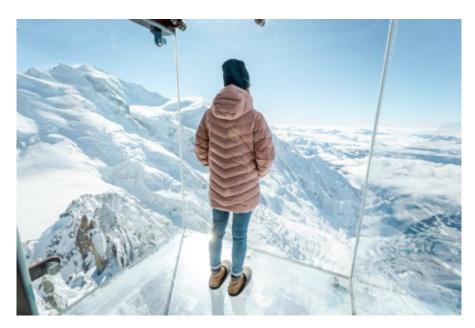

#### THE STEP INTO THE VOID!

Breathtaking! Thrill seekers will appreciate the new attraction of the site... a technological feat and unforgettable sensations! More than a thousand meters of

vacuum under your feet, in this glass box, glazed on 5 sides... A small step for the visitor, a big step in the history of the Aiguille du Midi! Shivers guaranteed...