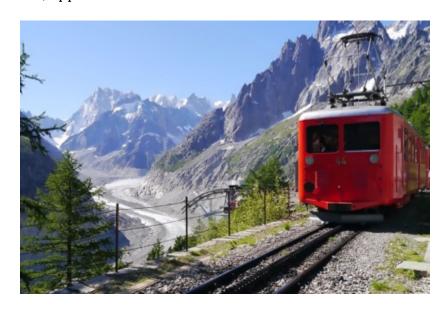

## **Montenvers Train**

From the middle of the city, the charming cogwheel train takes you safely to the Montenvers station, at an altitude of 1913m. After 20 minutes of an unforgettable journey, marvel at the famous Mer de Glace, a true witness to the climate changes of our time. Once at the Montenvers station, admire the north faces of the Grandes Jorasses at the end of the Leschaux glacier. In winter, discover the skiers, who descend, small as ants, the mythical Vallée Blanche from the Aiguille du Midi, via the Mer de Glace. Here, it's the gondola that allows you to discover the Ice Cave! A cave where you enter the bowels of the glacier for a memorable visit! It's also the place to visit the Glaciorium to understand all the history and the evolution of the Mer de Glace. Finally, there are restaurants to welcome you comfortably, without forgetting the legendary Montenvers hotel, opposite the Drus!