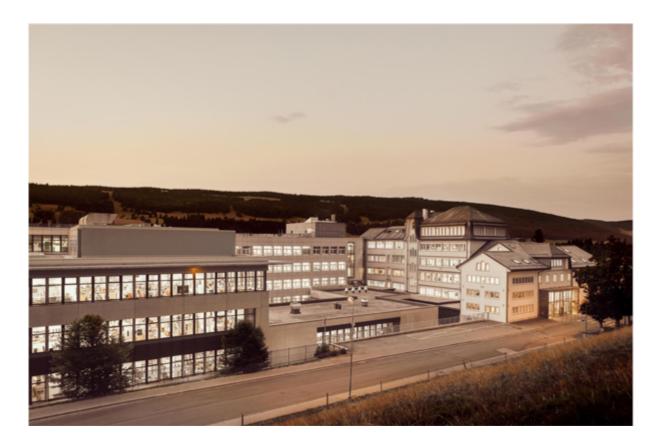

Continue your day with Jaeger-Lecoultre's Ateliers d'Antoine

This 1.5-hour guided tour is an immersion in the Jaeger-LeCoultre Manufacture. It takes you to the heart of a heritage gallery, a place that retraces the major events, inventions, encounters, and anecdotes that have marked the history of the Grande Maison. The visit continues in two emblematic workshops: Métiers Rares and High Complications where our master craftsmen and watchmakers create the most emblematic timepieces of the house. Back in Geneva at around 18h00.